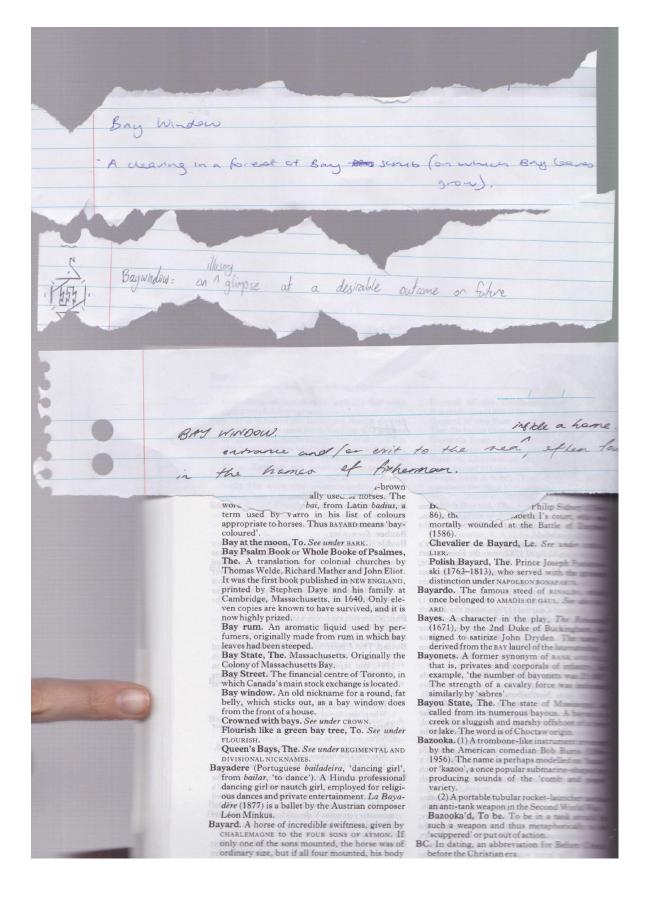

Last year I bought a second-hand copy of the fifteenth edition of *Brewer's Dictionary of Phrase and Fable* revised by Adrian Room. Its pages are like baking paper or the kind in high-school bibles, a massive lexicon alphabetising literary and historical gems since 1870. In the throes of lockdown, my friends and I used the dictionary to play a version of balderdash. As a household we only had a Clementoni puzzle of a horse<sup>2</sup>, and we were in the mood to listen to pop music. We each took turns being the 'grandmaster', selecting a word from the dictionary for which each player would make up a definition. Below I've assembled the leftovers of our game. As offered in Amelia Skelton's work, these fragments of our game were a result of the spirit between friends. My big thanks to collaborators Isobel, Tess and Nathan for an evening of serious play, and in hindsight, by our own hands, being *inside thought*.